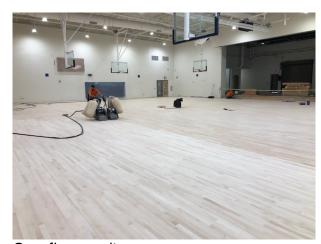

# **WEEKLY CONSTRUCTION PROGRESS REPORT**

Canopy install at WPA

Waterline install at the YMCA

Slab prepped to pour at Clinic space

Gym floor sanding

# **WEEKLY CONSTRUCTION PROGRESS REPORT**

- Gym Floor install continues at WPA
- MEP trim at 3<sup>rd</sup> level continue
- Glazing at WPA continues
- COA inspections delays occurring due to COVID-19 action
- GDOT Permit still not approved